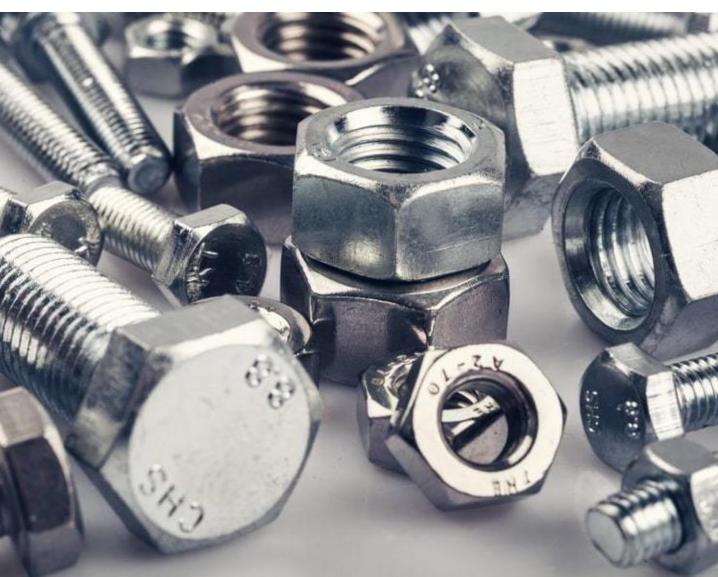

# A WIDE VARIETY OF NUTS & BOLTS AND SCREWS

|              | WE         | DEAL IN VARIETY OF BUILDING HARDWARE ITEMS                            |
|--------------|------------|-----------------------------------------------------------------------|
| Door (       | Wood       | en/Steel)                                                             |
|              |            | Door Locks (Mortice/Cylinder/Deadbolt/ Knob lock/ Pad lock/ Back set) |
|              |            | Door Handles                                                          |
|              |            | Door latches                                                          |
|              |            | Door closure                                                          |
|              |            | Door Stopper                                                          |
|              |            | Door hinges                                                           |
|              |            | Door Push plate                                                       |
|              |            | Door knobs                                                            |
|              |            | Door Knockers                                                         |
|              |            | Door Plate  Door Look Wayhala                                         |
|              |            | Door Lock Keyhole Door Rose Handle                                    |
|              |            | Door Letter plate                                                     |
|              |            | Door Robe Hook                                                        |
|              |            | Door bottom sealer                                                    |
| Door (       | _          |                                                                       |
| ,            |            | Door Lock                                                             |
|              |            | Door handle                                                           |
|              |            | Door Latch                                                            |
|              |            | Door Hinges                                                           |
|              |            | Door panel seal                                                       |
|              |            | Door frame rubber                                                     |
| Door (       |            |                                                                       |
|              |            | Door Lock                                                             |
|              |            | Door handle                                                           |
|              |            | Door latch                                                            |
| Winds        |            | Top railing with rollers                                              |
| Windo        | <u>w</u> 🗆 | Window handles                                                        |
|              |            | Window Latches                                                        |
|              |            | Window Locks                                                          |
|              |            | Window Mesh                                                           |
|              |            | Window panel hinges                                                   |
| Cabine       |            | •                                                                     |
|              |            | Cabinet locks FINISHES                                                |
|              |            | Cabinet handles                                                       |
|              |            | Cabinet door hinges AB- ANTIQUE BRASS                                 |
| Bathro       | om         | MB- MATT BRONZE                                                       |
|              |            | Soap Dish                                                             |
|              |            | Towel bar PB- POLISHED BRASS                                          |
|              |            | Grab bar  Pohe hook  PC- POLISHED CHROME                              |
|              |            | RODE HOOK                                                             |
|              |            | Towel rack PN- POLISHED NICKEL                                        |
| <u>Hardw</u> | are &      | <u>fasteners</u> SB- SATIN BRASS                                      |
|              |            | Screws                                                                |
|              |            | Wire nails SC- SATIN CHROME                                           |
|              |            | Nuts and Bolts SN- SATIN NICKEL                                       |
|              |            | Rivets SIN- SATIN NICKEL                                              |