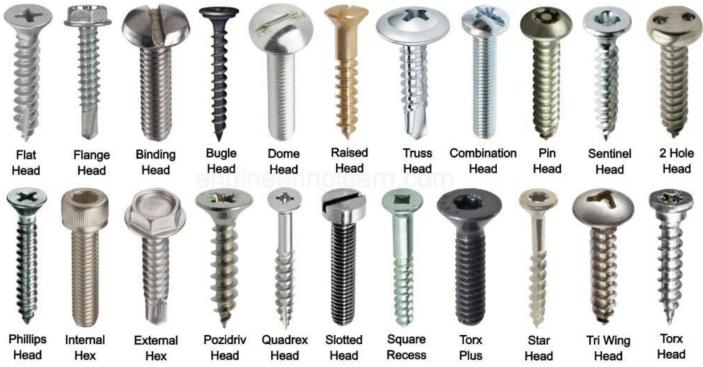

# A WIDE VARIETY OF NUTS & BOLTS AND SCREWS

|              | WE         | DEAL IN VARIETY OF BUILDING HARDWARE ITEMS                            |
|--------------|------------|-----------------------------------------------------------------------|
| Door (       | Wood       | en/Steel)                                                             |
|              |            | Door Locks (Mortice/Cylinder/Deadbolt/ Knob lock/ Pad lock/ Back set) |
|              |            | Door Handles                                                          |
|              |            | Door latches                                                          |
|              |            | Door closure                                                          |
|              |            | Door Stopper                                                          |
|              |            | Door hinges                                                           |
|              |            | Door Push plate                                                       |
|              |            | Door knobs                                                            |
|              |            | Door Knockers                                                         |
|              |            | Door Plate  Door Look Wayhala                                         |
|              |            | Door Lock Keyhole Door Rose Handle                                    |
|              |            | Door Letter plate                                                     |
|              |            | Door Robe Hook                                                        |
|              |            | Door bottom sealer                                                    |
| Door (       | _          |                                                                       |
| ,            |            | Door Lock                                                             |
|              |            | Door handle                                                           |
|              |            | Door Latch                                                            |
|              |            | Door Hinges                                                           |
|              |            | Door panel seal                                                       |
|              |            | Door frame rubber                                                     |
| Door (       |            |                                                                       |
|              |            | Door Lock                                                             |
|              |            | Door handle                                                           |
|              |            | Door latch                                                            |
| Winds        |            | Top railing with rollers                                              |
| Windo        | <u>w</u> 🗆 | Window handles                                                        |
|              |            | Window Latches                                                        |
|              |            | Window Locks                                                          |
|              |            | Window Mesh                                                           |
|              |            | Window panel hinges                                                   |
| Cabine       |            | •                                                                     |
|              |            | Cabinet locks FINISHES                                                |
|              |            | Cabinet handles                                                       |
|              |            | Cabinet door hinges AB- ANTIQUE BRASS                                 |
| Bathro       | om         | MB- MATT BRONZE                                                       |
|              |            | Soap Dish                                                             |
|              |            | Towel bar PB- POLISHED BRASS                                          |
|              |            | Grab bar  Pohe hook  PC- POLISHED CHROME                              |
|              |            | RODE HOOK                                                             |
|              |            | Towel rack PN- POLISHED NICKEL                                        |
| <u>Hardw</u> | are &      | <u>fasteners</u> SB- SATIN BRASS                                      |
|              |            | Screws                                                                |
|              |            | Wire nails SC- SATIN CHROME                                           |
|              |            | Nuts and Bolts SN- SATIN NICKEL                                       |
|              |            | Rivets SIN- SATIN NICKEL                                              |