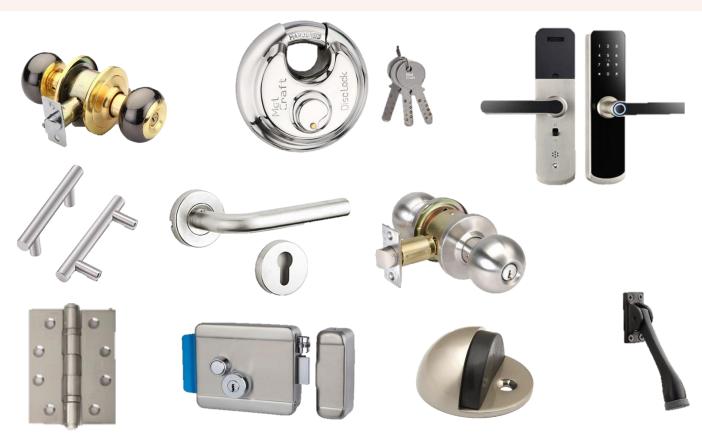

# **DOOR HARDWARE ITEMS**

| #  | ITEM                                        | ITEM<br>CODE | PRODUCT PICTURE (BULDING HARDWARE) |
|----|---------------------------------------------|--------------|------------------------------------|
| 1. | DOOR<br>LOCK<br>HANDLES                     | DH-101       | SS 422<br>SS 462                   |
| 2. | DOOR<br>HANDLE<br>LOCKSET                   | DH-102       |                                    |
| 3. | CYLINDER<br>LEVER<br>LOCK /<br>KNOB<br>LOCK | DH-103       |                                    |
| 4. | SINGLE<br>CYLINDER<br>DEAD<br>BOLT          | DH-104       |                                    |
| 5. | ELECTRO<br>NIC<br>LOCK                      | DH-105       |                                    |
| 6. | DOUBLE<br>LEVER<br>LOCK<br>LATCH<br>LOCK    | DH-106       |                                    |

| #   | ITEM                      | ITEM<br>CODE | PRODUCT PICTURE (BULDING HARDWARE)                                                                                                                                                                                                                                                                                                                                                                                                                                                                                                                                                                                                                                                                                                                                                                                                                                                                                                                                                                                                                                                                                                                                                                                                                                                                                                                                                                                                                                                                                                                                                                                                                                                                                                                                                                                                                                                                                                                                                                                                                                                                                             |
|-----|---------------------------|--------------|--------------------------------------------------------------------------------------------------------------------------------------------------------------------------------------------------------------------------------------------------------------------------------------------------------------------------------------------------------------------------------------------------------------------------------------------------------------------------------------------------------------------------------------------------------------------------------------------------------------------------------------------------------------------------------------------------------------------------------------------------------------------------------------------------------------------------------------------------------------------------------------------------------------------------------------------------------------------------------------------------------------------------------------------------------------------------------------------------------------------------------------------------------------------------------------------------------------------------------------------------------------------------------------------------------------------------------------------------------------------------------------------------------------------------------------------------------------------------------------------------------------------------------------------------------------------------------------------------------------------------------------------------------------------------------------------------------------------------------------------------------------------------------------------------------------------------------------------------------------------------------------------------------------------------------------------------------------------------------------------------------------------------------------------------------------------------------------------------------------------------------|
| 7.  | EURO<br>CYLINDE<br>R LOCK | DH-<br>107   |                                                                                                                                                                                                                                                                                                                                                                                                                                                                                                                                                                                                                                                                                                                                                                                                                                                                                                                                                                                                                                                                                                                                                                                                                                                                                                                                                                                                                                                                                                                                                                                                                                                                                                                                                                                                                                                                                                                                                                                                                                                                                                                                |
| 8.  | MORTIC<br>E LOCK          | DH-<br>108   |                                                                                                                                                                                                                                                                                                                                                                                                                                                                                                                                                                                                                                                                                                                                                                                                                                                                                                                                                                                                                                                                                                                                                                                                                                                                                                                                                                                                                                                                                                                                                                                                                                                                                                                                                                                                                                                                                                                                                                                                                                                                                                                                |
| 9.  | DISK<br>LOCK              | DH-<br>109   | O SCLOCK CONTRACTOR OF THE PARTY OF THE PART |
| 10. | PAD<br>LOCK               | DH-<br>110   | Tero OTES 1/1                                                                                                                                                                                                                                                                                                                                                                                                                                                                                                                                                                                                                                                                                                                                                                                                                                                                                                                                                                                                                                                                                                                                                                                                                                                                                                                                                                                                                                                                                                                                                                                                                                                                                                                                                                                                                                                                                                                                                                                                                                                                                                                  |
| 11. | DOOR<br>STOPPER           | DH-<br>111   | Installed horizontally on evall vertically on floor.                                                                                                                                                                                                                                                                                                                                                                                                                                                                                                                                                                                                                                                                                                                                                                                                                                                                                                                                                                                                                                                                                                                                                                                                                                                                                                                                                                                                                                                                                                                                                                                                                                                                                                                                                                                                                                                                                                                                                                                                                                                                           |
| 12. | DOOR<br>HINGES            | DH-<br>112   |                                                                                                                                                                                                                                                                                                                                                                                                                                                                                                                                                                                                                                                                                                                                                                                                                                                                                                                                                                                                                                                                                                                                                                                                                                                                                                                                                                                                                                                                                                                                                                                                                                                                                                                                                                                                                                                                                                                                                                                                                                                                                                                                |

| #   | ITEM                    | ITEM<br>CODE | PRODUCT PICTURE (BULDING HARDWARE) |
|-----|-------------------------|--------------|------------------------------------|
| 13. | BARRE<br>L BOLT<br>LOCK | DH-113       |                                    |
| 14. | DOOR<br>TOWER<br>BOLT   | DH-114       |                                    |
| 15. | DOOR<br>HANDL<br>ES     | DH-115       |                                    |
| 16. | DOOR<br>KNOCKE<br>RS    | DH-116       |                                    |
| 17. | DOOR<br>CHAIN<br>GUARD  | DH-117       |                                    |
| 18. | RFID/S<br>MART<br>DOOR  | DH-118       |                                    |